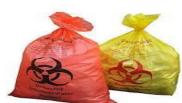

#### TRASH BAGS FOR LARGE BINS

#### FOR HOSPITAL AND CLINICAL WASTE.

#### **OXO BIODEGRADABLE**

| Size                     | Colors                               | Description            |
|--------------------------|--------------------------------------|------------------------|
| Small<br>18'' x 24''     | 4 Colors<br>Red, Blue,Green,White    | 25 Bags in Each Bundle |
| Medium 30'' x 36''       | 4 Colors<br>Red,<br>Blue,Green,White | 15 Bags in Each Bundle |
| Large 32" x 44"          | Black                                | 18 Bags in Each Bundle |
| In Between S-M 29" x 38" | Black or 4                           | 10 Bags in Each Bundle |