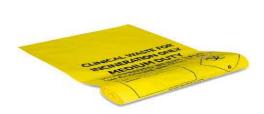

#### TRASH BAGS FOR LARGE BINS

#### FOR HOSPITAL AND CLINICAL WASTE.

#### **OXO BIODEGRADABLE**

| Size                     | Colors                               | Description            |
|--------------------------|--------------------------------------|------------------------|
| Small<br>18'' x 24''     | 4 Colors<br>Red, Blue,Green,White    | 25 Bags in Each Bundle |
| Medium 30'' x 36''       | 4 Colors<br>Red,<br>Blue,Green,White | 15 Bags in Each Bundle |
| Large 32" x 44"          | Black                                | 18 Bags in Each Bundle |
| In Between S-M 29" x 38" | Black or 4                           | 10 Bags in Each Bundle |