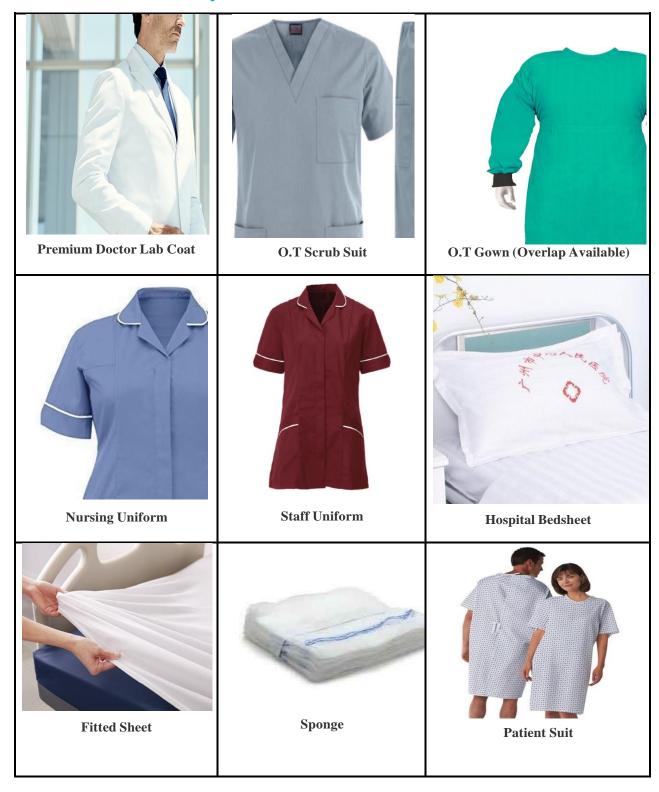

#### **Linen for Hospitals**

All our products are designed to give comfort, style and are available in pleasing colors to bring vibrancy and freshness to the otherwise ubiquitous and monotonous hospital atmosphere.

#### **Doctor's range**

GABA IMPEX has a range of products or popularly known as scrub wear for Doctors like the Unisex Shirts & Pants (or Pajama), Operation Theatre Gown, Cap & Mask (both Cotton & Disposable material), Head Cover, Plastic Gown, Apron etc.

#### **Staff Range**

We have different varieties for both male and female staff members. This includes uniforms for nurses, ward boys and/or Shirt pajamas, etc.

#### **Patients range**

The patients' garments are purposely loose fitting yet comfortable keeping in view the varying sizes of patients. The garments can be generic for male/female or customized as per customer needs. We use best quality material which is soft on the body. GABA IMPEX has innovative products for child patients, maternity patients, etc.