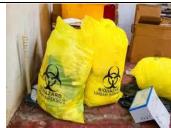

#### TRASH BAGS FOR LARGE BINS

#### FOR HOSPITAL AND CLINICAL WASTE.

#### **OXO BIODEGRADABLE**

| Size                     | Colors                               | Description            |
|--------------------------|--------------------------------------|------------------------|
| Small<br>18'' x 24''     | 4 Colors<br>Red, Blue,Green,White    | 25 Bags in Each Bundle |
| Medium 30'' x 36''       | 4 Colors<br>Red,<br>Blue,Green,White | 15 Bags in Each Bundle |
| Large 32" x 44"          | Black                                | 18 Bags in Each Bundle |
| In Between S-M 29" x 38" | Black or 4                           | 10 Bags in Each Bundle |