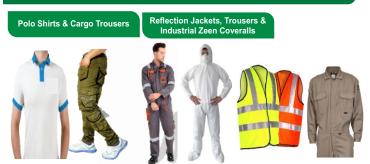

#### **Male Uniforms**

- . Ban / Coat Collar With the Top
- . 3 Pockets On Top
- . Contrast Ban and Lining On Pocket
- . Trouser Elastic
- . Pen Pockets
- . Adjustable waist
- . Zip on Pockets
- . Relaxed and Comfort Fit

#### Female Uniforms

- . Ban / Coat Collar With The Top
- . Full Length Qameez and Shalwar (On Demand)
- . 2 Pockets On Top
- . Contrast Ban and Lining On Pockets
- . Trouser Elastic
- . Pen Pockets
- . Adjustable Waist
- . Zip On Pockets
- . Relaxed And Comfort Fit
- . With Contrast / Same Dupatta in Different Styles

For Nursing, House Keeping, Ward Aaya, And Other Female Staff Available In Variety of Colors And Fabrics

Security Uniforms

Chef Uniforms

#### Uniforms (Materials Used to Make)

- . Nylon Clothing
- . Polyester Clothing
- . Dacron Outfits
- . Wool Outfits
- . Cotton Dresses