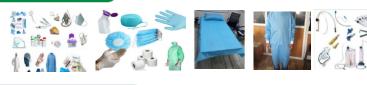

### Disposables

## Disposable Products

Doctor Coat / Lab Coat (Disposable) Doctor / Lab Gown (Disposable) Patient Suit (Disposable) Doctor's Gown (Disposable) Surgeon Suit Male-Female (Disposable) O.T Towel, Hand Towel (Disposable) Dungaree + Shoe Cover + Hood (Disp) Dungaree (Disposable) Abdominal / O.T Sheet with Hole Beard Cover (Disposable) Dignity Sheet (Disposable) Apron, Shoe Cover (Disposable) Cap and Mask (Disposable) Under pad (Disposable) Drapes (Disposable) Sleeves (Disposable)